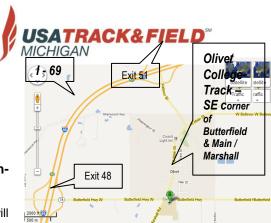

**DIRECTIONS: To Olivet College** may be found at http://www.olivetcollege.edu/about/travel\_directions.php. The track is located east of I-69 using Exit 48 to Butterfield Highway east. Turn south on Marshall Road (called Main Street to the north). Track will be on the left.